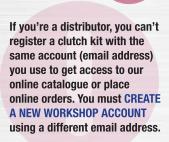

## CLICK THE LOGIN LINK ON THE UPPER RIGHT CORNER OF THE WEBSITE.

SET UP A NEW "WORKSHOP ACCOUNT" BY SUBMITTING THE "NEW ACCOUNT REGISTRATION" FORM OR LOGIN IF YOU ALREADY HAVE AN ACCOUNT.

CLICK ON "REGISTER PRODUCT" FROM THE MAIN MENU. ENTER PART NUMBER, IDENTIFIER AND PURCHASE DATE, AND THEN CLICK ON "REGISTER".