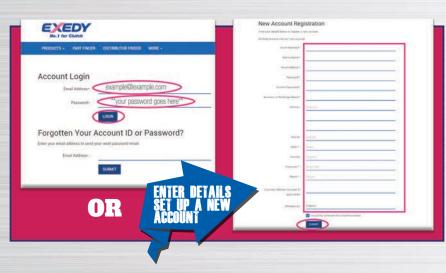

## CLICK THE LOGIN LINK ON THE UPPER RIGHT CORNER OF THE WEBSITE.

SET UP A NEW "WORKSHOP ACCOUNT" BY SUBMITTING THE "NEW ACCOUNT REGISTRATION" FORM OR LOGIN IF YOU ALREADY HAVE AN ACCOUNT.

CLICK ON "REGISTER PRODUCT" FROM THE MAIN MENU. ENTER PART NUMBER, IDENTIFIER AND PURCHASE DATE, AND THEN CLICK ON "REGISTER".