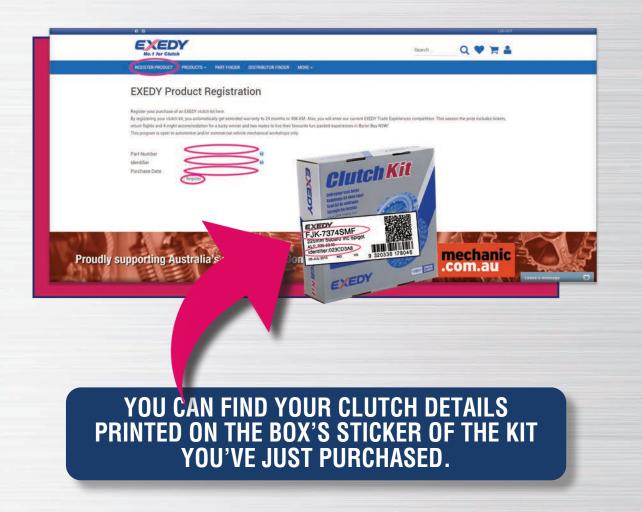

## CLICK THE LOGIN LINK ON THE UPPER RIGHT CORNER OF THE WEBSITE.

SET UP A NEW "WORKSHOP ACCOUNT" BY SUBMITTING THE "NEW ACCOUNT REGISTRATION" FORM OR LOGIN IF YOU ALREADY HAVE AN ACCOUNT.

CLICK ON "REGISTER PRODUCT" FROM THE MAIN MENU. ENTER PART NUMBER, IDENTIFIER AND PURCHASE DATE, AND THEN CLICK ON "REGISTER".